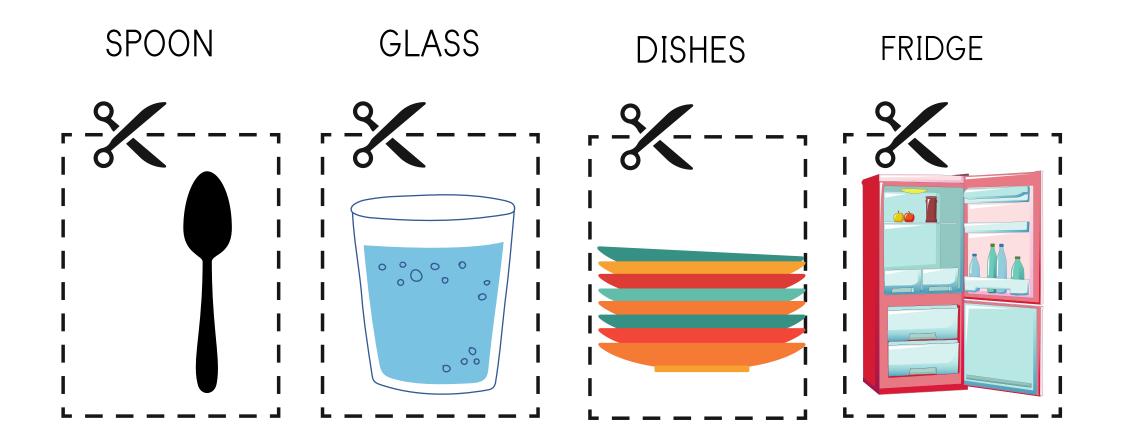

## IN THE KITCHEN WE EAT

|     | )   | •   |   |   |     | • • • • • • • • • • | •• _•• _ | • • |       | •   | • •  | • • • • • • • | ••••• • |     |
|-----|-----|-----|---|---|-----|---------------------|----------|-----|-------|-----|------|---------------|---------|-----|
|     | •   | •   | • | • | • • | • • • •             |          | • • | • ••  | •   | • •• | • •           | • ••    | •   |
|     | •   | •   | • | • | • • | • • • •             |          | • • | • ••  | •   |      | • •           | • ••    | •   |
| • • | •   | •   | • | • | • • | ••••••              |          | • • | • • • | •   |      |               | • • •   | •   |
|     | •   | •   | • | • | • • |                     |          | • • | •     | •   |      |               | • • •   | •   |
| • • | •   | •   | • |   |     | • • •               |          |     |       | • • |      |               |         | • • |
| • • | · • | •   | • | • | • • | ••••••              |          | • • | • •   | ••• |      | • •           | • ••••  |     |
|     |     | • • | • | • | • • | • • • •             |          | • • | • •   | •   |      |               | • •     | • • |
| • • | )   |     | • | • | • • | •••                 |          | • • | • •   |     | •• • | • •           | • •     | • • |
| • • | )   |     | • | • | • • | • • • •             |          | • • | • •   |     | •• • |               | • •     | • • |
|     |     | •   | • | • |     | • • • • • •         |          | • • |       | •   | • •  |               |         | • • |