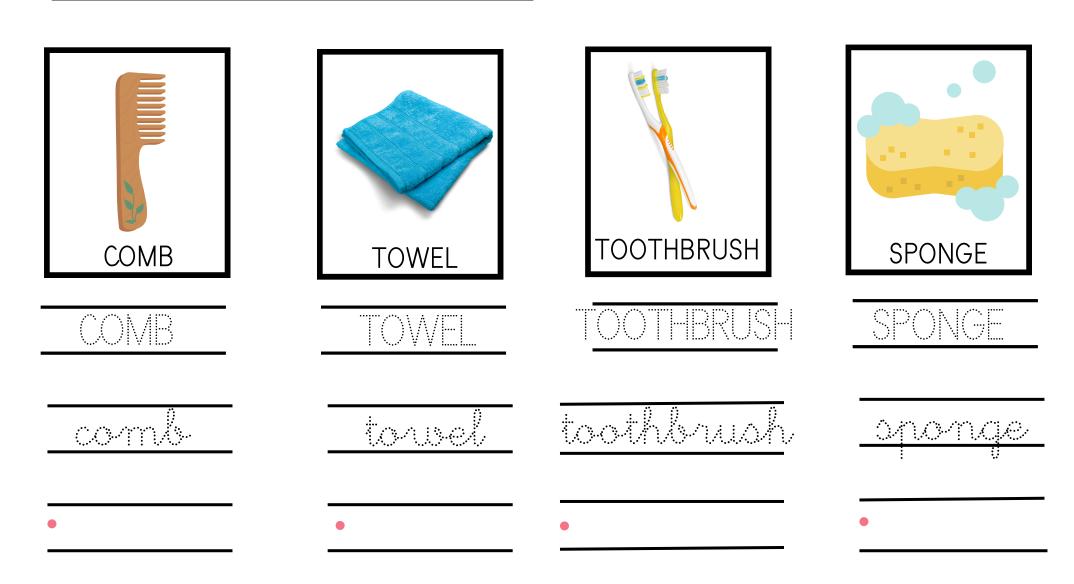

| • • •   | •   |
| • • | •   | •   | • |   |     | • • •               |          |     |       | • • |      |               |         | • • |
| • • | · • | •   | • | • | • • | ••••••              |          | • • | • •   | ••• |      | • •           | • ••••  |     |
|     |     | • • | • | • | • • | • • • •             |          | • • | • •   | •   |      |               | • •     | • • |
| • • | )   |     | • | • | • • | •••                 |          | • • | • •   |     | •• • | • •           | • •     | • • |
| • • | )   |     | • | • | • • | • • • •             |          | • • | • •   |     | •• • |               | • •     | • • |
|     |     | •   | • | • |     | • • • • • •         |          | • • |       | •   | • •  |               |         | • • |





















#### IN THE BATHROOM WE SHOWER

























## IN THE LIVING ROOM WE WATCH TV

|  |  |  |  |  |  | ••• |  |  |  |
|--|--|--|--|--|--|-----|--|--|--|
|--|--|--|--|--|--|-----|--|--|--|





























# IN THE BEDROOM WE SLEEP

|     | • | <br>••••• •• •••• ••• • • • • • • • • • • • | ••••. • • | • • • • • • • • • • • • • • • • • • • • |                                        |
|-----|---|---------------------------------------------|-----------|-----------------------------------------|----------------------------------------|
|     | • |                                             |           | • • • •                                 |                                        |
|     | • |                                             |           |