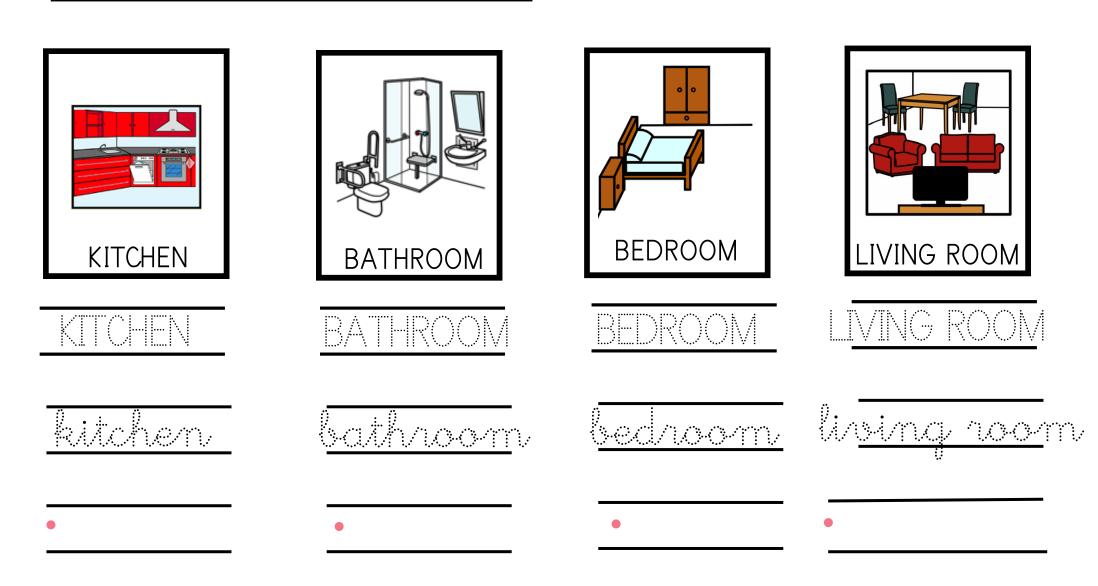

#### **KITCHEN**

| KITCHEN | BEDROOM | BATHROOM | LIVING ROOM |
|---------|---------|----------|-------------|
| KITCHEN | BEDROOM | BATHROOM | LIVING ROOM |
| KTCHEN  | BEDROOM | BATHROOM | LIVING ROOM |

## IN THE KITCHEN WE EAT

|     | )   | •   |   |   |     | • • • • • • • • • • | •• _•• _ | • • |       | •   | • •  | • • • • • • • | ••••• • |     |
|-----|-----|-----|---|---|-----|---------------------|----------|-----|-------|-----|------|---------------|---------|-----|
|     | •   | •   | • | • | • • | • • • •             |          | • • | • ••  | •   | • •• | • •           | • ••    | •   |
|     | •   | •   | • | • | • • | • • • •             |          | • • | • ••  | •   |      | • •           | • ••    | •   |
| • • | •   | •   | • | • | • • | ••••••              |          | • • | • • • | •   |      |               | • • •   | •   |
|     | •   | •   | • | • | • • |                     |          | • • | •     | •   |      |               | • • •   | •   |
| • • | •   | •   | • |   |     | • • •               |          |     |       | • • |      |               |         | • • |
| • • | · • | •   | • | • | • • | ••••••              |          | • • | • •   | ••• |      | • •           | • ••••  |     |
|     |     | • • | • | • | • • | • • • •             |          | • • | • •   | •   |      |               | • •     | • • |
| • • | )   |     | • | • | • • | •••                 |          | • • | • •   |     | •• • | • •           | • •     | • • |
| • • | )   |     | • | • | • • | • • • •             |          | • • | • •   |     | •• • |               | • •     | • • |
|     |     | •   | • | • |     | • • • • • •         |          | • • |       | •   | • •  |               |         | • • |

#### IN THE BATHROOM WE SHOWER

## IN THE LIVING ROOM WE WATCH TV

|  |  |  |  |  |  | ••• |  |  |  |
|--|--|--|--|--|--|-----|--|--|--|
|--|--|--|--|--|--|-----|--|--|--|

# IN THE BEDROOM WE SLEEP

|     | • | <br>••••• •• •••• ••• • • • • • • • • • • • | ••••. • • | • • • • • • • • • • • • • • • • • • • • |                                        |
|-----|---|---------------------------------------------|-----------|-----------------------------------------|----------------------------------------|
|     | • |                                             |           | • • • •                                 |                                        |
|     | • |                                             |           |                                         |                                        |
|     | • |                                             |           |                                         |                                        |
|     | • |                                             |           |                                         | · · · ·                                |
| ••• | • |                                             |           |                                         | ···· · · · · · · · · · · · · · · · · · |
| ••• | • |                                             |           |                                         | •••••                                  |
| ••  |   | <br>                                        |           | •••••                                   |                                        |
|     |   | <br>                                        |           |                                         | • • • • •                              |
|     |   | <br>                                        |           |                                         | • • • • •                              |
|     |   | <br>· · · · · · · · · · · · · · · · · · ·   | • ••••    |                                         | **** ******                            |