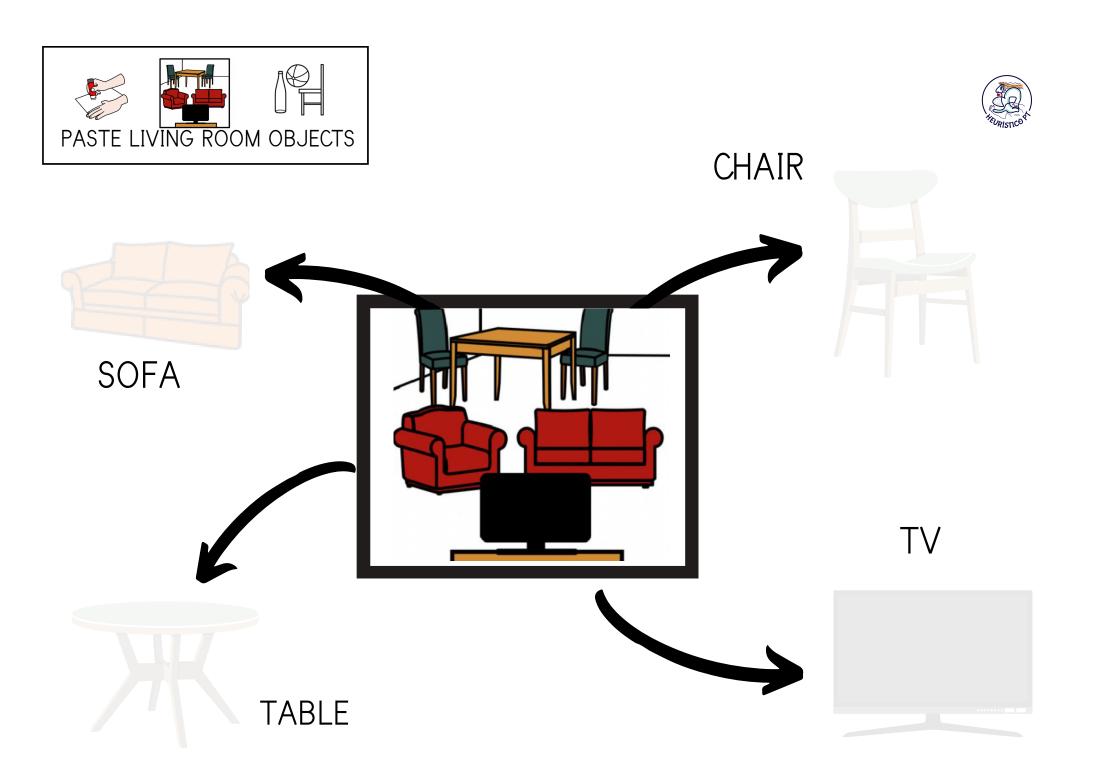

#### LIVING ROOM

## IN THE LIVING ROOM WE WATCH TV

|  |  |  |  |  |  | ••• |  |  |  |
|--|--|--|--|--|--|-----|--|--|--|
|--|--|--|--|--|--|-----|--|--|--|