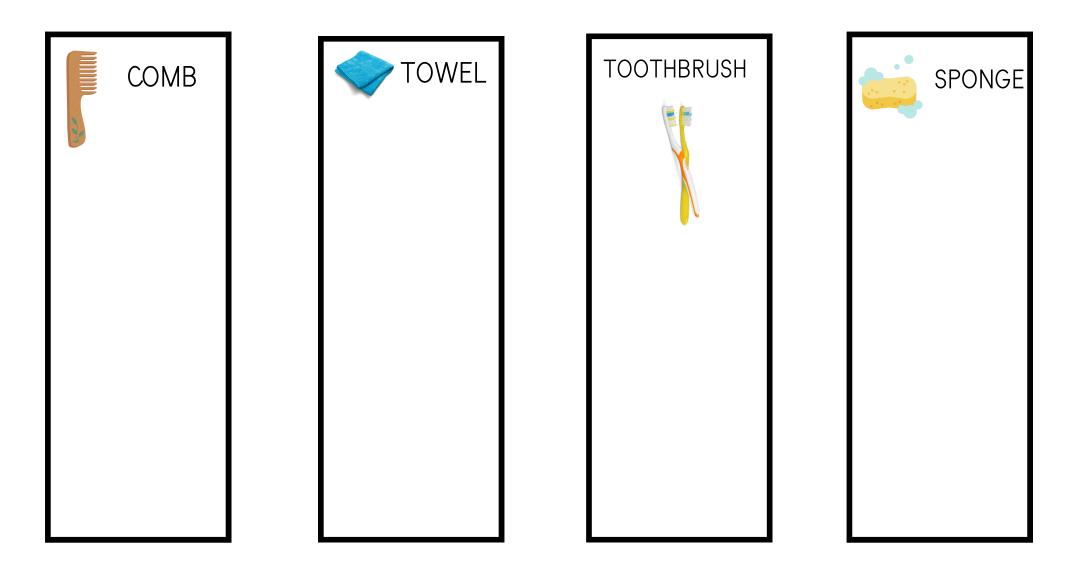

•   | • |   |     | • • •               |          |     |       | • • |      |               |         | • • |
| • • | · • | •   | • | • | • • | ••••••              |          | • • | • •   | ••• |      | • •           | • ••••  |     |
|     |     | • • | • | • | • • | • • • •             |          | • • | • •   | •   |      |               | • •     | • • |
| • • | )   |     | • | • | • • | •••                 |          | • • | • •   |     | •• • | • •           | • •     | • • |
| • • | )   |     | • | • | • • | • • • •             |          | • • | • •   |     | •• • |               | • •     | • • |
|     |     | •   | • | • |     | • • • • • •         |          | • • |       | •   | • •  |               |         | • • |





















#### IN THE BATHROOM WE SHOWER

























## IN THE LIVING ROOM WE WATCH TV

|  |  |  |  |  |  | ••• |  |  |  |
|--|--|--|--|--|--|-----|--|--|--|
|--|--|--|--|--|--|-----|--|--|--|





























# IN THE BEDROOM WE SLEEP

|     | • | <br>••••• •• •••• ••• • • • • • • • • • • • | ••••. • • | • • • • • • • • • • • • • • • • • • • • |                                        |
|-----|---|---------------------------------------------|-----------|-----------------------------------------|----------------------------------------|
|     | • |                                             |           | • • • •                                 |                                        |
|     | • |                                             |           |                                         |