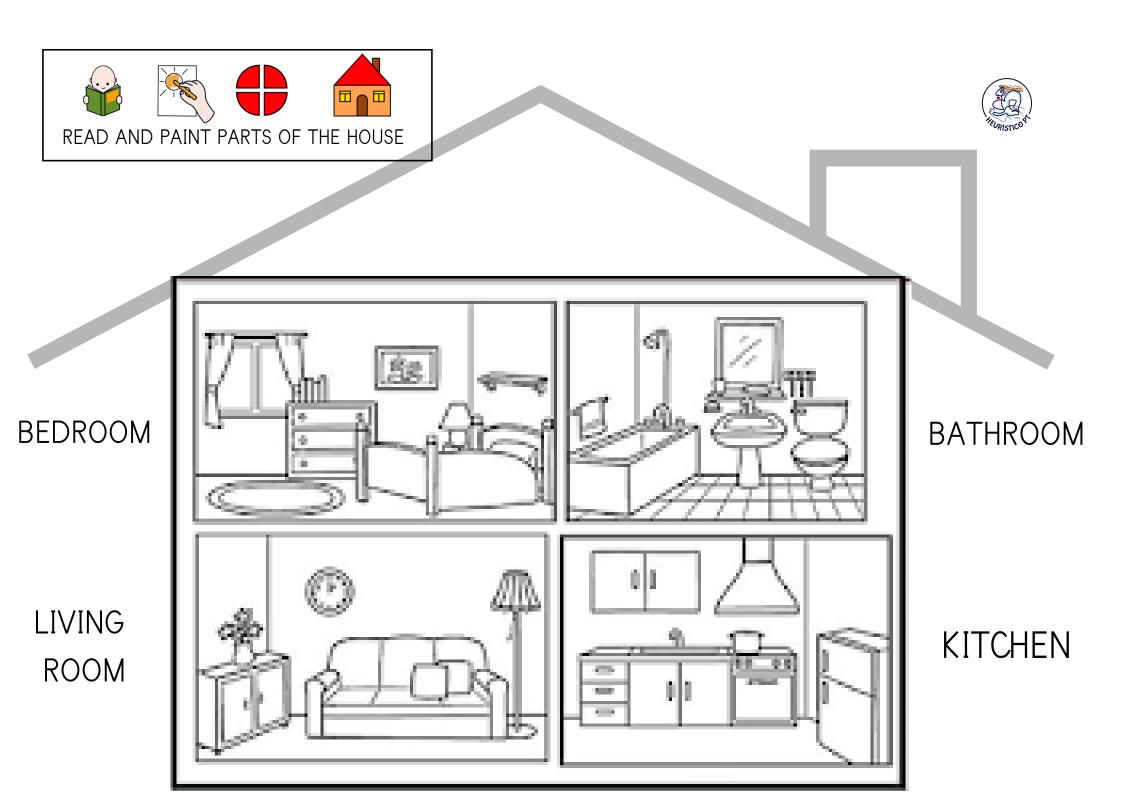

#### LIVING ROOM

#### **KITCHEN**

| KITCHEN | BEDROOM | BATHROOM | LIVING ROOM |
|---------|---------|----------|-------------|
| KITCHEN | BEDROOM | BATHROOM | LIVING ROOM |
| KTCHEN  | BEDROOM | BATHROOM | LIVING ROOM |

#### IN THE BATHROOM WE SHOWER

## IN THE LIVING ROOM WE WATCH TV

|  |  |  |  |  |  | ••• |  |  |  |
|--|--|--|--|--|--|-----|--|--|--|
|--|--|--|--|--|--|-----|--|--|--|

# IN THE BEDROOM WE SLEEP

|     | • | <br>••••• •• •••• ••• • • • • • • • • • • • | ••••. • • | • • • • • • • • • • • • • • • • • • • • |                                        |
|-----|---|---------------------------------------------|-----------|-----------------------------------------|----------------------------------------|
|     | • |                                             |           | • • • •                                 |                                        |
|     | • |                                             |           |                                         |                                        |
|     | • |                                             |           |                                         |                                        |
|     | • |                                             |           |                                         | · · · ·                                |
| ••• | • |                                             |           |                                         | ···· · · · · · · · · · · · · · · · · · |
| ••• | • |                                             |           |                                         | •••••                                  |
| ••  |   | <br>                                        |           | •••••                                   |                                        |
|     |   | <br>                                        |           |                                         | • • • • •                              |
|     |   | <br>                                        |           |                                         | • • • • •                              |
|     |   | <br>· · · · · · · · · · · · · · · · · · ·   | • ••••    |                                         | **** ******                            |