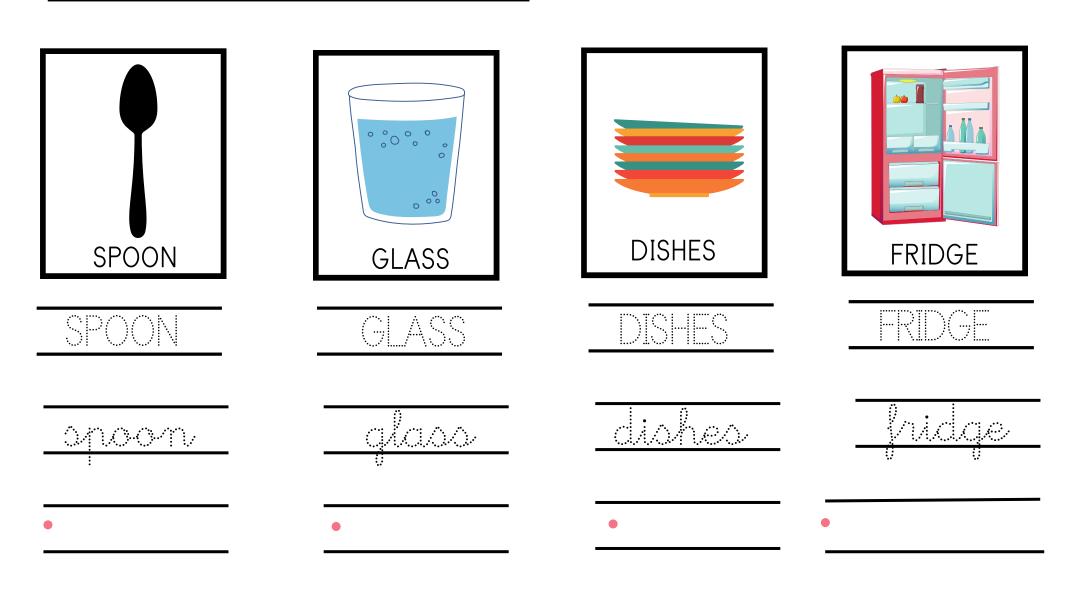

## IN THE KITCHEN WE EAT

|     | )   | •   |   |   |     | • • • • • • • • • • | •• _•• _ | • • |       | •   | • •  | • • • • • • • | ••••• • |     |
|-----|-----|-----|---|---|-----|---------------------|----------|-----|-------|-----|------|---------------|---------|-----|
|     | •   | •   | • | • | • • | • • • •             |          | • • | • ••  | •   | • •• | • •           | • ••    | •   |
|     | •   | •   | • | • | • • | • • • •             |          | • • | • ••  | •   |      | • •           | • ••    | •   |
| • • | •   | •   | • | • | • • | ••••••              |          | • • | • • • | •   |      |               | • • •   | •   |
|     | •   | •   | • | • | • • |                     |          | • • | •     | •   |      |               | • • •   | •   |
| • • | •   | •   | • |   |     | • • •               |          |     |       | • • |      |               |         | • • |
| • • | · • | •   | • | • | • • | ••••••              |          | • • | • •   | ••• |      | • •           | • ••••  |     |
|     |     | • • | • | • | • • | • • • •             |          | • • | • •   | •   |      |               | • •     | • • |
| • • | )   |     | • | • | • • | •••                 |          | • • | • •   |     | •• • | • •           | • •     | • • |
| • • | )   |     | • | • | • • | • • • •             |          | • • | • •   |     | •• • |               | • •     | • • |
|     |     | •   | • | • |     | • • • • • •         |          | • • |       | •   | • •  |               |         | • • |