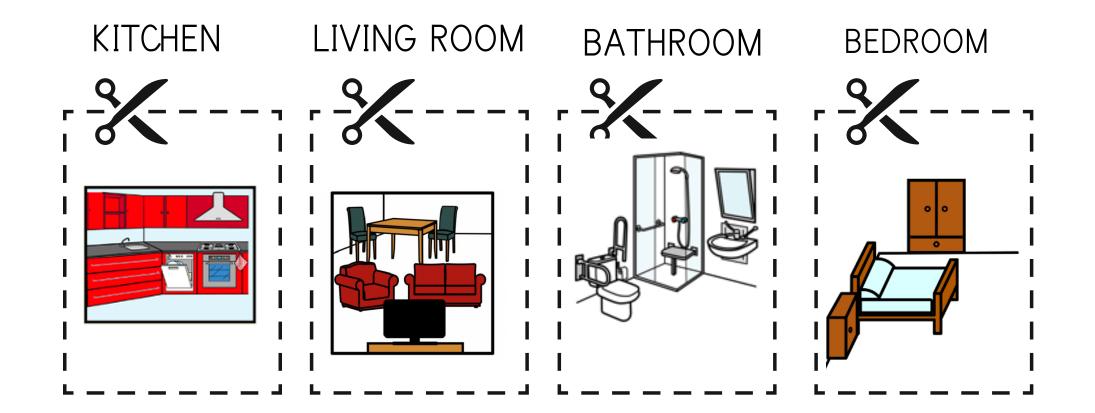

#### **KITCHEN**

| KITCHEN | BEDROOM | BATHROOM | LIVING ROOM |
|---------|---------|----------|-------------|
| KITCHEN | BEDROOM | BATHROOM | LIVING ROOM |
| KTCHEN  | BEDROOM | BATHROOM | LIVING ROOM |