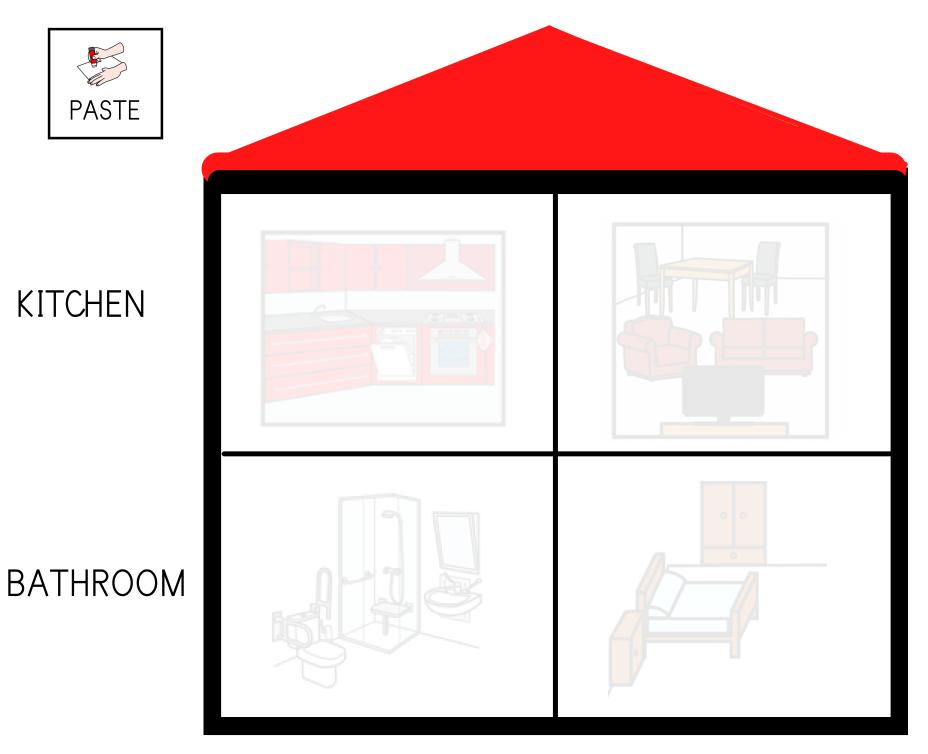

#### **KITCHEN**

| KITCHEN | BEDROOM | BATHROOM | LIVING ROOM |
|---------|---------|----------|-------------|
| KITCHEN | BEDROOM | BATHROOM | LIVING ROOM |
| KTCHEN  | BEDROOM | BATHROOM | LIVING ROOM |

#### IN THE BATHROOM WE SHOWER