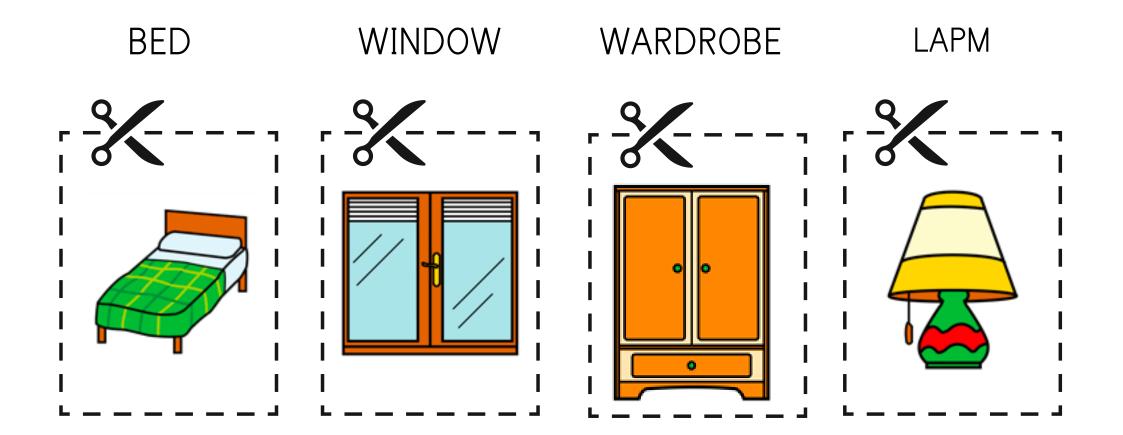

# IN THE BEDROOM WE SLEEP

|     | • | <br>••••• •• •••• ••• • • • • • • • • • • • | ••••. • • | • • • • • • • • • • • • • • • • • • • • |                                        |
|-----|---|---------------------------------------------|-----------|-----------------------------------------|----------------------------------------|
|     | • |                                             |           | • • • •                                 |                                        |
|     | • |                                             |           |                                         |                                        |
|     | • |                                             |           |                                         |                                        |
|     | • |                                             |           |                                         | · · · ·                                |
| ••• | • |                                             |           |                                         | ···· · · · · · · · · · · · · · · · · · |
| ••• | • |                                             |           |                                         | •••••                                  |
| ••  |   | <br>                                        |           | •••••                                   |                                        |
|     |   | <br>                                        |           |                                         | • • • • •                              |
|     |   | <br>                                        |           |                                         | • • • • •                              |
|     |   | <br>· · · · · · · · · · · · · · · · · · ·   | • ••••    |                                         | **** ******                            |