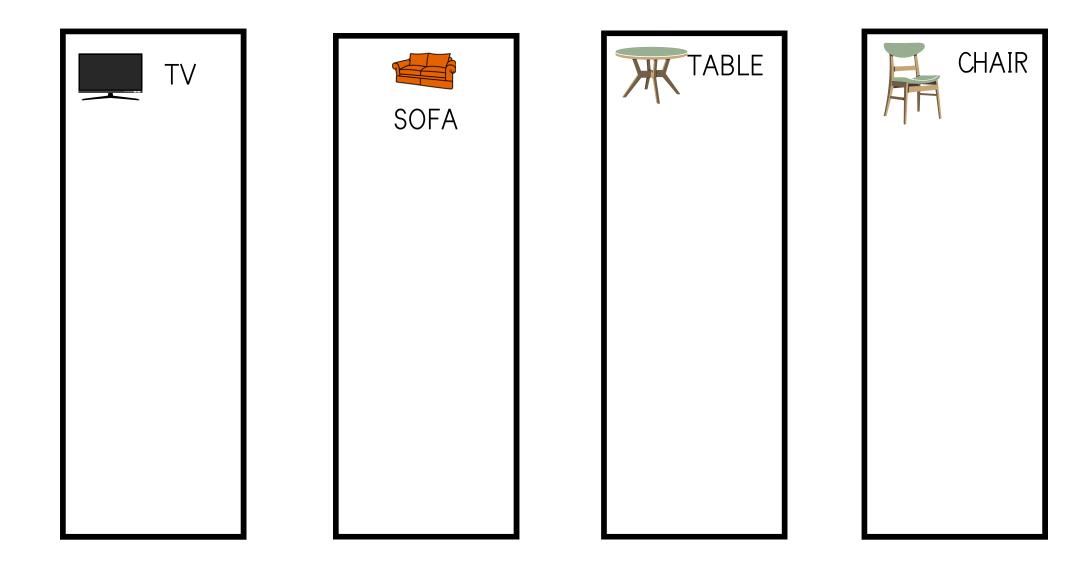

## IN THE LIVING ROOM WE WATCH TV

|  |  |  |  |  |  | ••• |  |  |  |
|--|--|--|--|--|--|-----|--|--|--|
|--|--|--|--|--|--|-----|--|--|--|