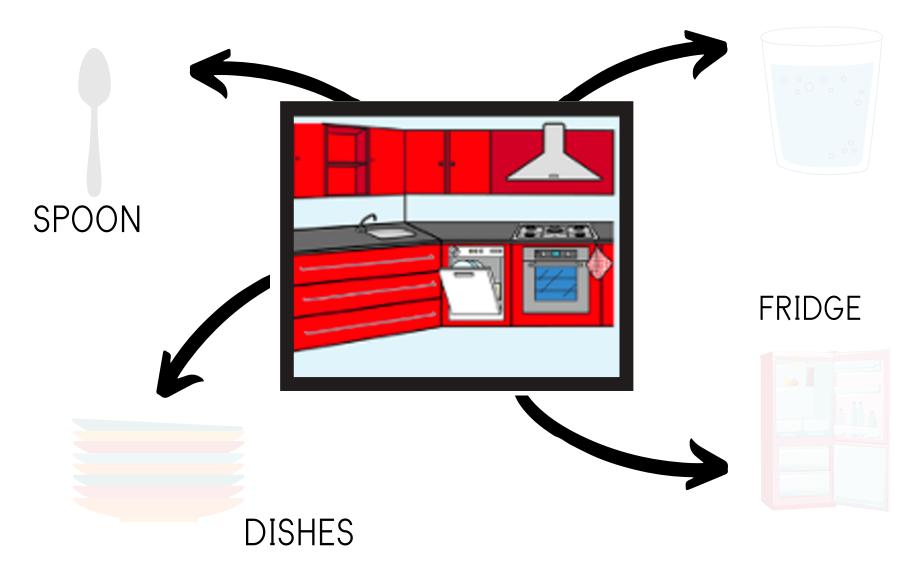

## IN THE KITCHEN WE EAT

|     | )   | •   |   |   |     | • • • • • • • • • • | •• _•• _ | • • |       | •   | • •  | • • • • • • • | ••••• • |     |
|-----|-----|-----|---|---|-----|---------------------|----------|-----|-------|-----|------|---------------|---------|-----|
|     | •   | •   | • | • | • • | • • • •             |          | • • | • ••  | •   | • •• | • •           | • ••    | •   |
|     | •   | •   | • | • | • • | • • • •             |          | • • | • ••  | •   |      | • •           | • ••    | •   |
| • • | •   | •   | • | • | • • | ••••••              |          | • • | • • • | •   |      |               | • • •   | •   |
|     | •   | •   | • | • | • • |                     |          | • • | •     | •   |      |               | • • •   | •   |
| • • | •   | •   | • |   |     | • • •               |          |     |       | • • |      |               |         | • • |
| • • | · • | •   | • | • | • • | ••••••              |          | • • | • •   | ••• |      | • •           | • ••••  |     |
|     |     | • • | • | • | • • | • • • •             |          | • • | • •   | •   |      |               | • •     | • • |
| • • | )   |     | • | • | • • | •••                 |          | • • | • •   |     | •• • | • •           | • •     | • • |
| • • | )   |     | • | • | • • | • • • •             |          | • • | • •   |     | •• • |               | • •     | • • |
|     |     | •   | • | • |     | • • • • • •         |          | • • |       | •   | • •  |               |         | • • |