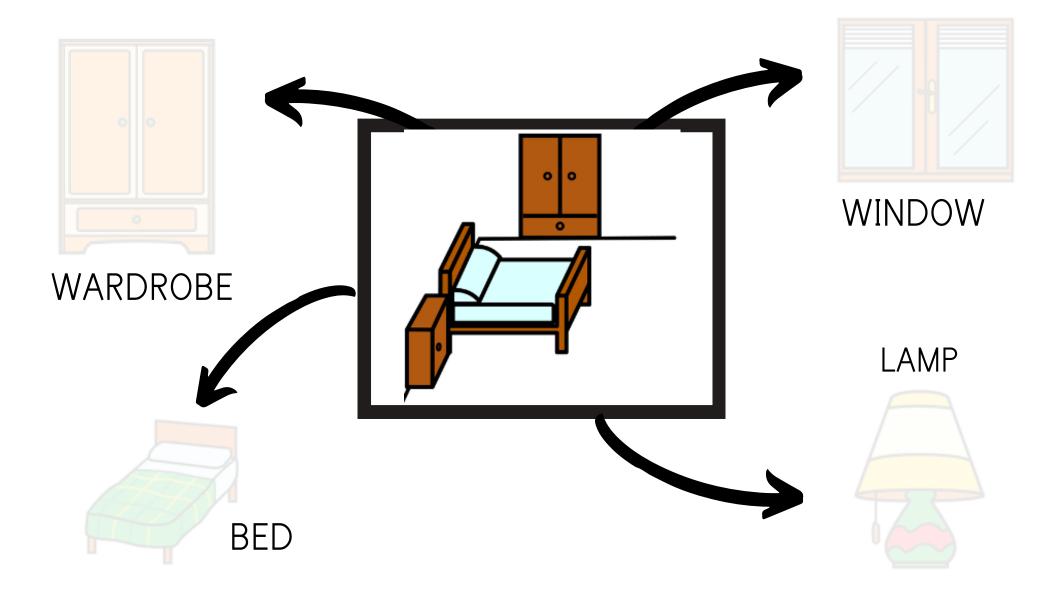

# IN THE BEDROOM WE SLEEP

|     | • | <br>••••• •• •••• ••• • • • • • • • • • • • | ••••. • • | • • • • • • • • • • • • • • • • • • • • |                                        |
|-----|---|---------------------------------------------|-----------|-----------------------------------------|----------------------------------------|
|     | • |                                             |           | • • • •                                 |                                        |
|     | • |                                             |           |                                         |                                        |
|     | • |                                             |           |                                         |                                        |
|     | • |                                             |           |                                         | · · · ·                                |
| ••• | • |                                             |           |                                         | ···· · · · · · · · · · · · · · · · · · |
| ••• | • |                                             |           |                                         | •••••                                  |
| ••  |   | <br>                                        |           | •••••                                   |                                        |
|     |   | <br>                                        |           |                                         | • • • • •                              |
|     |   | <br>                                        |           |                                         | • • • • •                              |
|     |   | <br>· · · · · · · · · · · · · · · · · · ·   | • ••••    |                                         | **** ******                            |